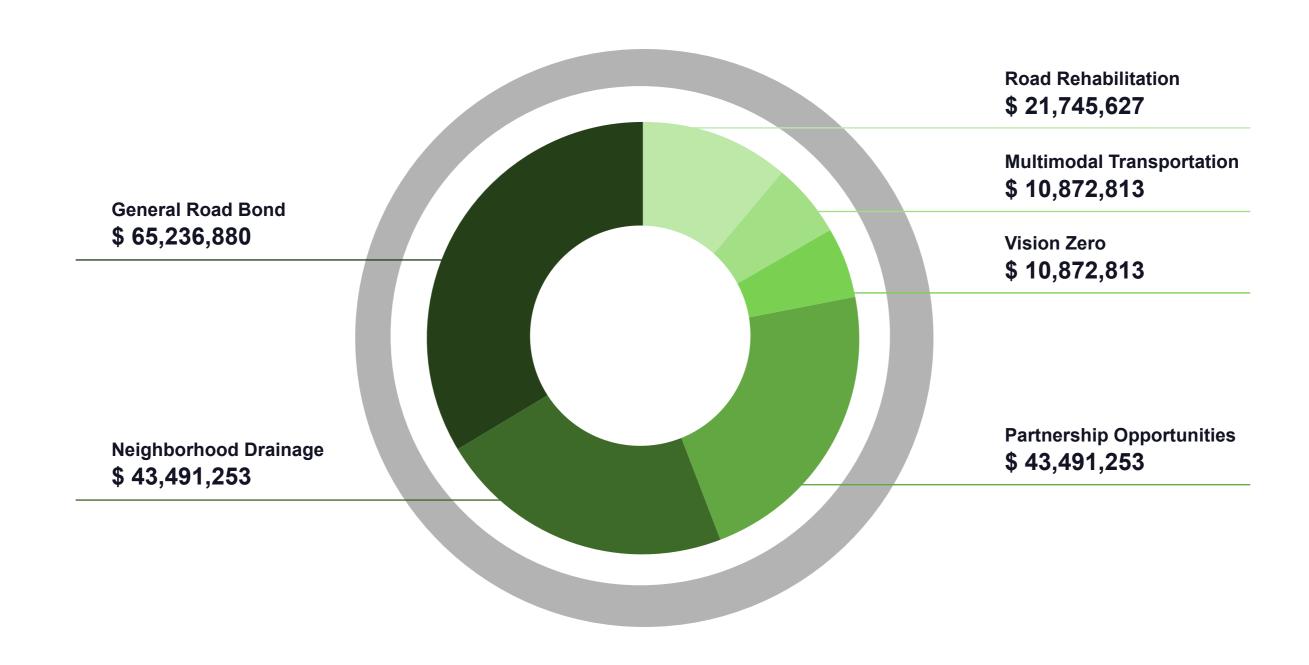

General

**Road Bond** 

Multimodal

**Transportation** 

Total Allocation **\$200,000,000** 

Budgeted **\$31,455,000** 

Unbudgeted \$168,545,000

| Summary                            | PCT 1       | PCT 2        | PCT 3       | PCT 4       | OCE         | TOTAL        |
|------------------------------------|-------------|--------------|-------------|-------------|-------------|--------------|
| Total allocation approved by court | 49,020,805  | 53,376,546   | 34,111,396  | 43,491,253  | 20,000,000  | 200,000,000  |
| Allocated funding to-date          | (6,700,000) | (10,300,000) | (2,655,000) | (7,800,000) | (4,000,000) | (31,455,000) |
| Unfunded Amounts                   | 42,320,805  | 43,076,546   | 31,456,396  | 35,691,253  | 16,000,000  | 168,545,000  |