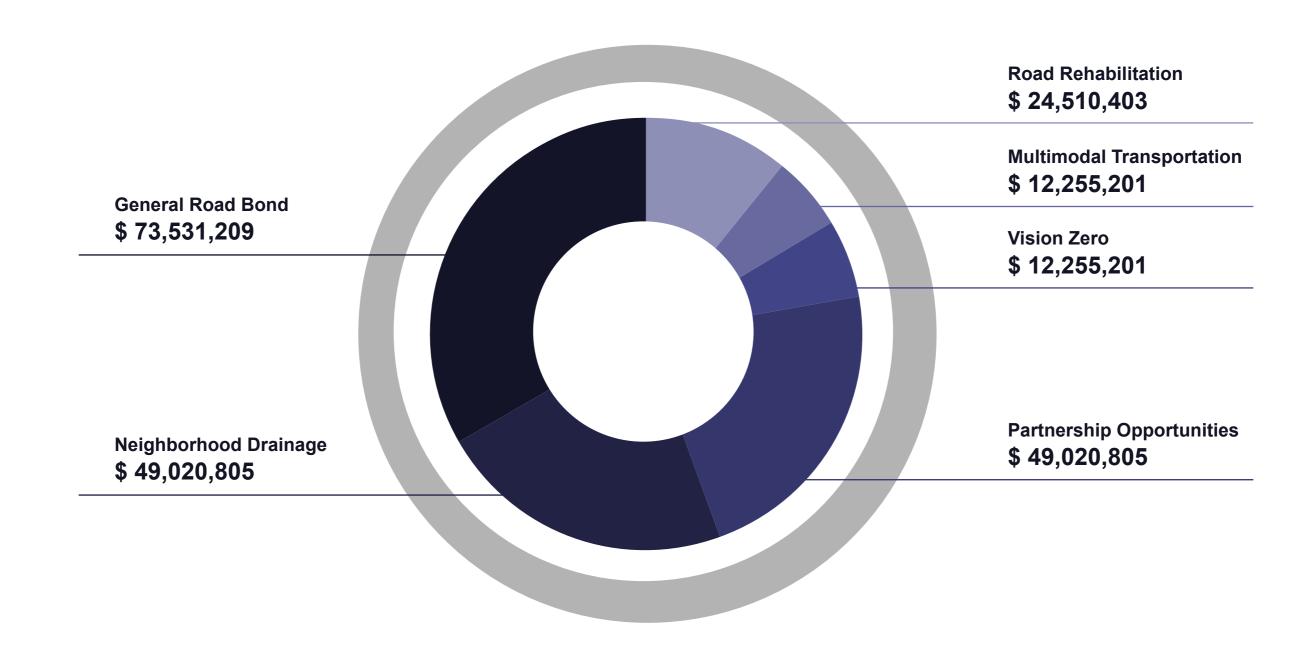

General

**Road Bond** 

Multimodal

**Transportation** 

Total Allocation **\$200,000,000** 

Budgeted **\$31,455,000** 

Unbudgeted \$168,545,000

| Summary                            | PCT 1       | PCT 2        | PCT 3       | PCT 4       | OCE         | TOTAL        |
|------------------------------------|-------------|--------------|-------------|-------------|-------------|--------------|
| Total allocation approved by court | 49,020,805  | 53,376,546   | 34,111,396  | 43,491,253  | 20,000,000  | 200,000,000  |
| Allocated funding to-date          | (6,700,000) | (10,300,000) | (2,655,000) | (7,800,000) | (4,000,000) | (31,455,000) |
| Unfunded Amounts                   | 42,320,805  | 43,076,546   | 31,456,396  | 35,691,253  | 16,000,000  | 168,545,000  |