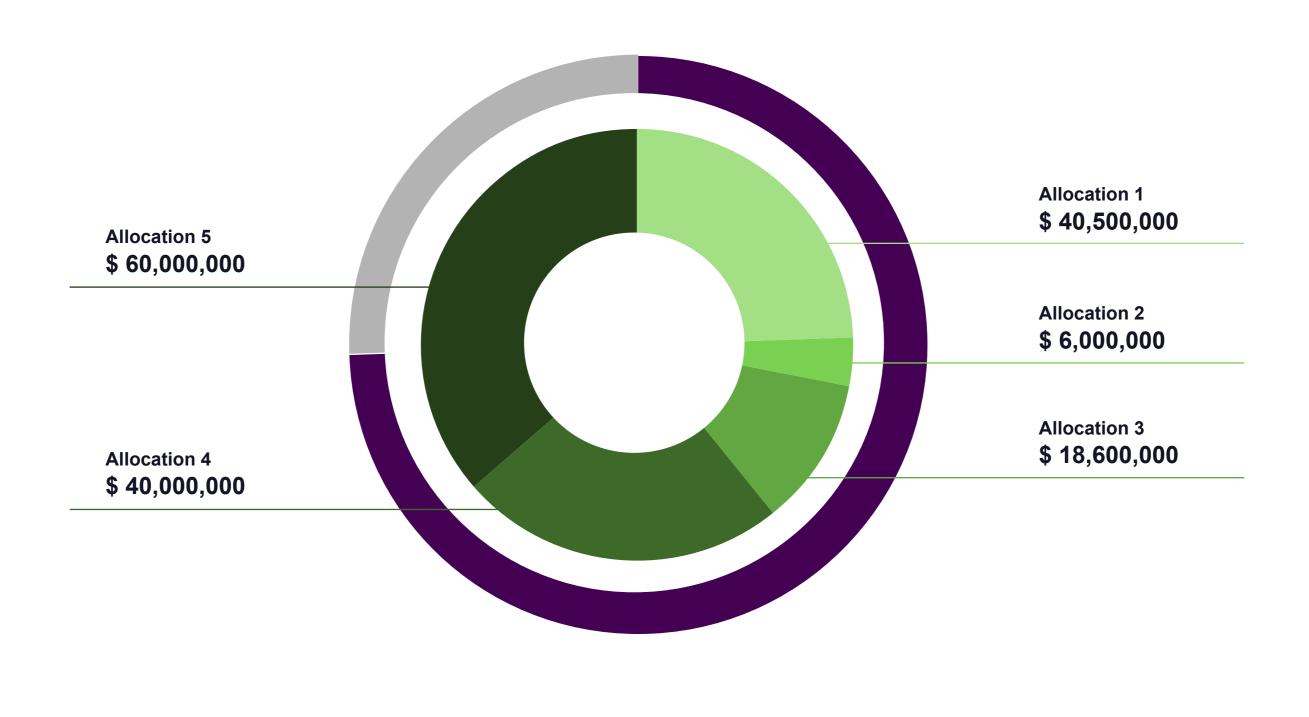

Allocation 4

Budgeted

Unbudgeted

Allocation 1

PCT 2

**Total Allocations** \$154,350,000 Budgeted

Unbudgeted

\$154,350,000

Allocation 2

Allocation 3

Allocation 4

Budgeted

Unbudgeted

Allocation 1

PCT 3

Total Allocations \$158,650,000

Budgeted

Unbudgeted

\$158,650,000

Allocation 2

Allocation 3

Allocation 4

**Budgeted** 

Unbudgeted

Allocation 1

PCT 4

Total Allocations \$165,100,000

Budgeted **\$123,100,000** 

Unbudgeted **\$42,000,000** 

Allocation 2

Allocation 3

Allocation 4