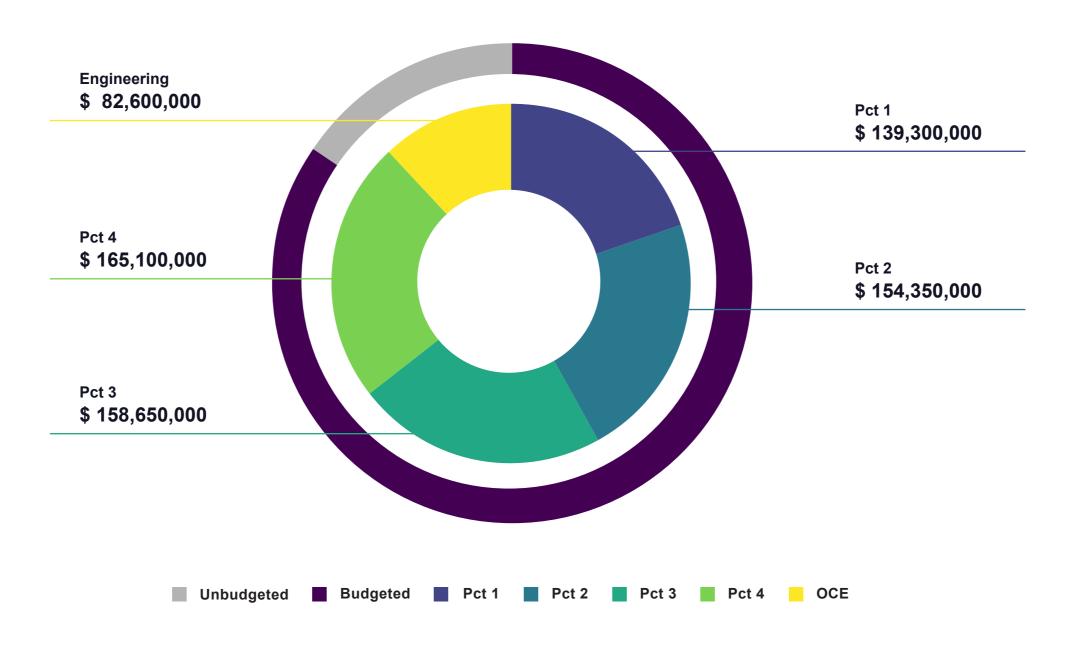

Total Allocation **\$700,000,000** 

Budgeted **\$592,740,000** 

Unbudgeted \$107,260,000

| Summary                            | PCT 1       | PCT 2        | PCT 3         | PCT 4        | OCE         | TOTAL         |
|------------------------------------|-------------|--------------|---------------|--------------|-------------|---------------|
| Total allocation approved by court | 139,300,000 | 154,350,000  | 158,650,000   | 165,100,000  | 82,600,000  | 700,000,000   |
| Allocated funding to-date          | (79,300,00) | (154,350,00) | (158,650,000) | (123,100,00) | (77,340,00) | (592,740,000) |
| Unfunded Amounts                   | 60,000,000  | -            | -             | 42,000,000   | 5,260,000   | 107,260,000   |