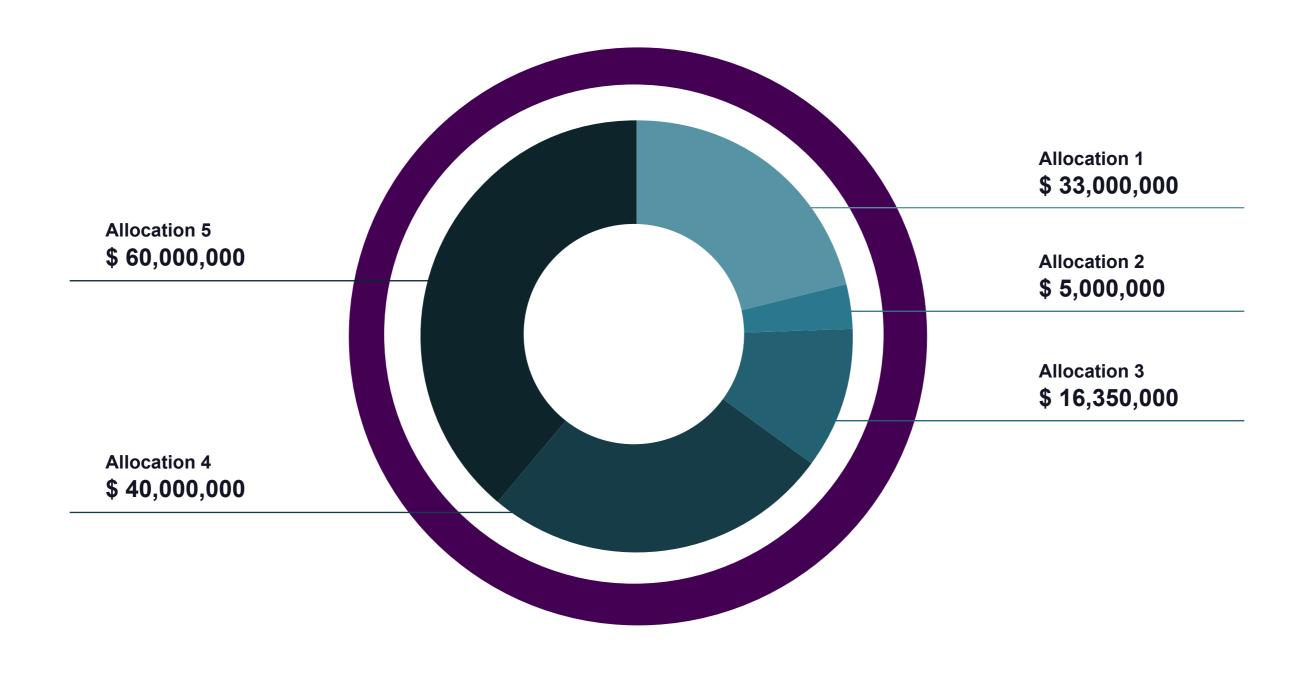

Allocation 4

Budgeted

Unbudgeted

Allocation 1

PCT 2

**Total Allocations** \$154,350,000 Budgeted

Unbudgeted

\$154,350,000