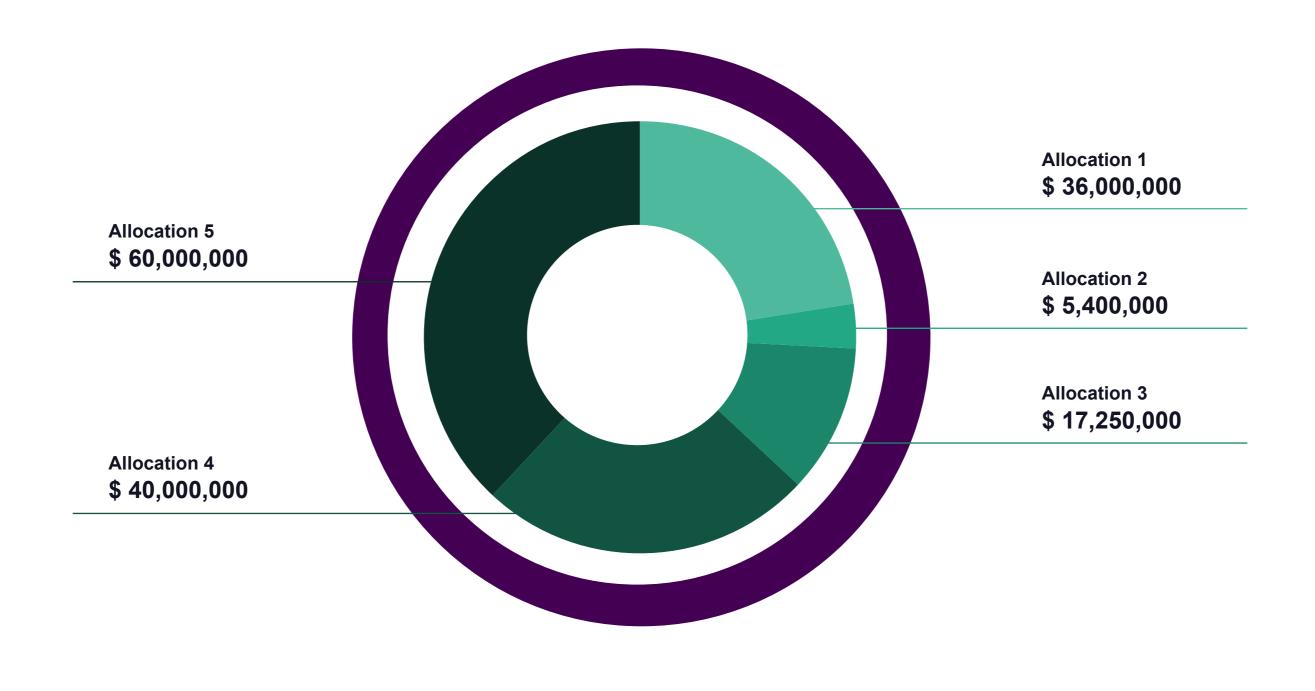

Unbudgeted

Budgeted

Allocation 1

\*\*Total Allocations\*\*
\$139,300,000

Budgeted **\$79,300,000** 

Unbudgeted **\$60,000,000** 

Allocation 2

Allocation 3

Allocation 4

Budgeted

Unbudgeted

Allocation 1

PCT 2

**Total Allocations** \$154,350,000 Budgeted

Unbudgeted

\$154,350,000