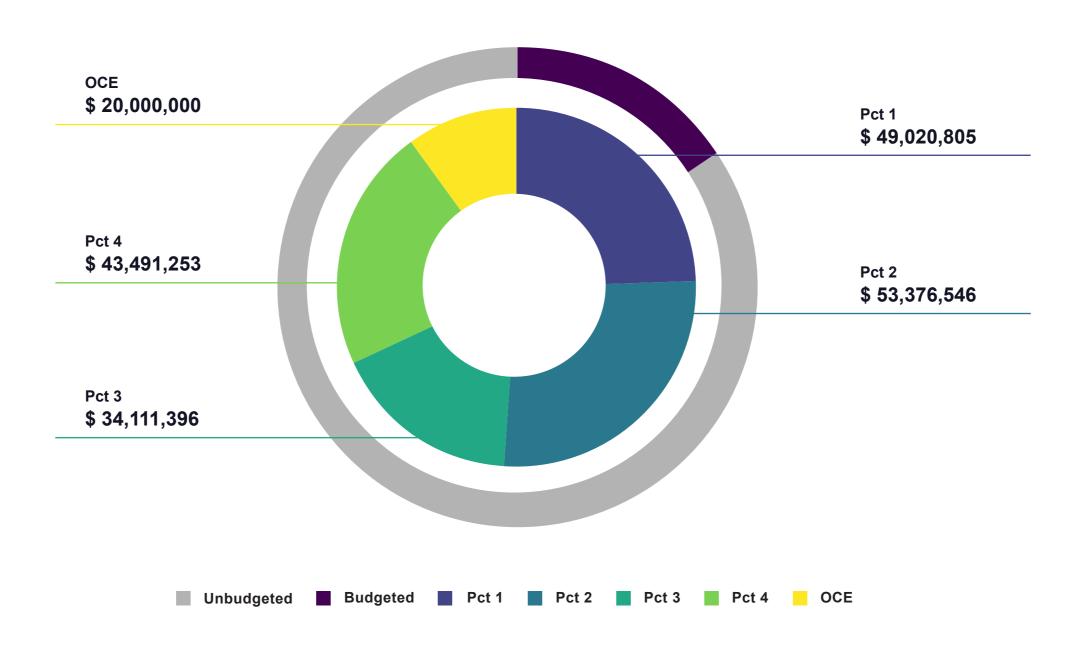

General

**Road Bond** 

Multimodal

**Transportation** 

Total Allocation **\$200,000,000** 

Budgeted **\$31,455,000** 

Unbudgeted \$168,545,000

| Summary                            | PCT 1       | PCT 2        | PCT 3       | PCT 4       | OCE         | TOTAL        |
|------------------------------------|-------------|--------------|-------------|-------------|-------------|--------------|
| Total allocation approved by court | 49,020,805  | 53,376,546   | 34,111,396  | 43,491,253  | 20,000,000  | 200,000,000  |
| Allocated funding to-date          | (6,700,000) | (10,300,000) | (2,655,000) | (7,800,000) | (4,000,000) | (31,455,000) |
| Unfunded Amounts                   | 42,320,805  | 43,076,546   | 31,456,396  | 35,691,253  | 16,000,000  | 168,545,000  |