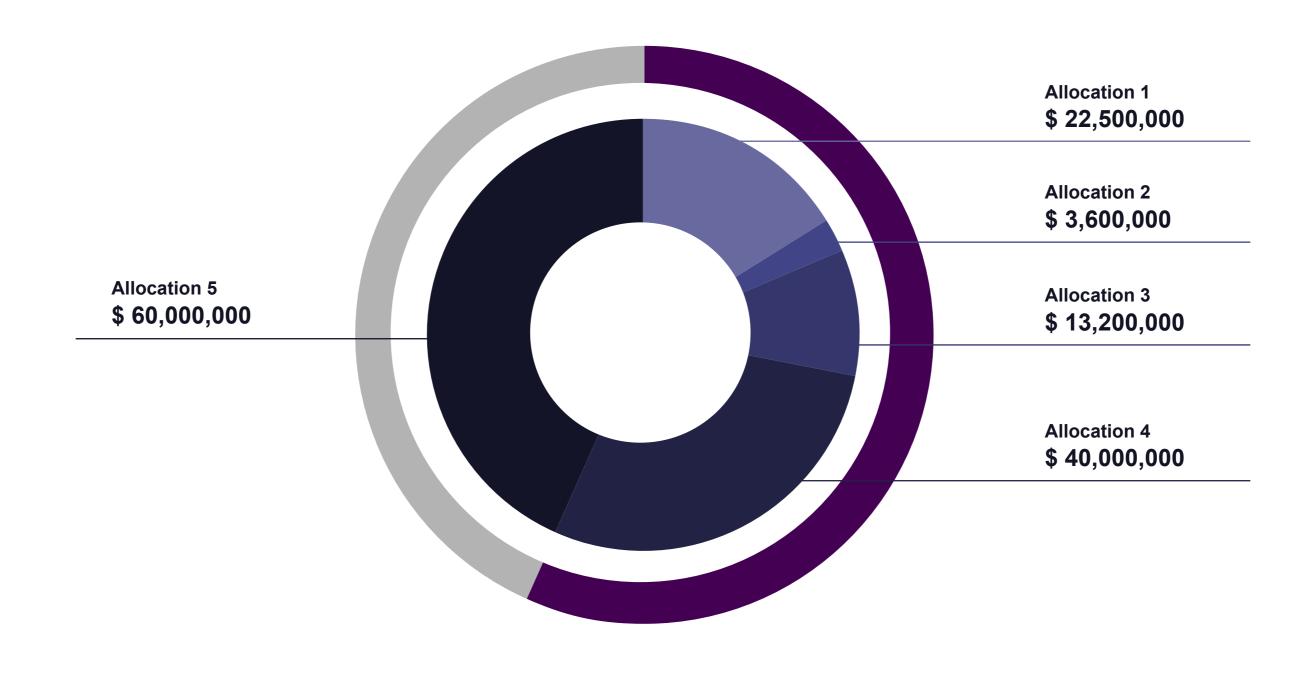

Unbudgeted

Budgeted

Allocation 1

\*\*Total Allocations\*\*
\$139,300,000

Budgeted **\$79,300,000** 

Unbudgeted **\$60,000,000** 

Allocation 2

Allocation 3