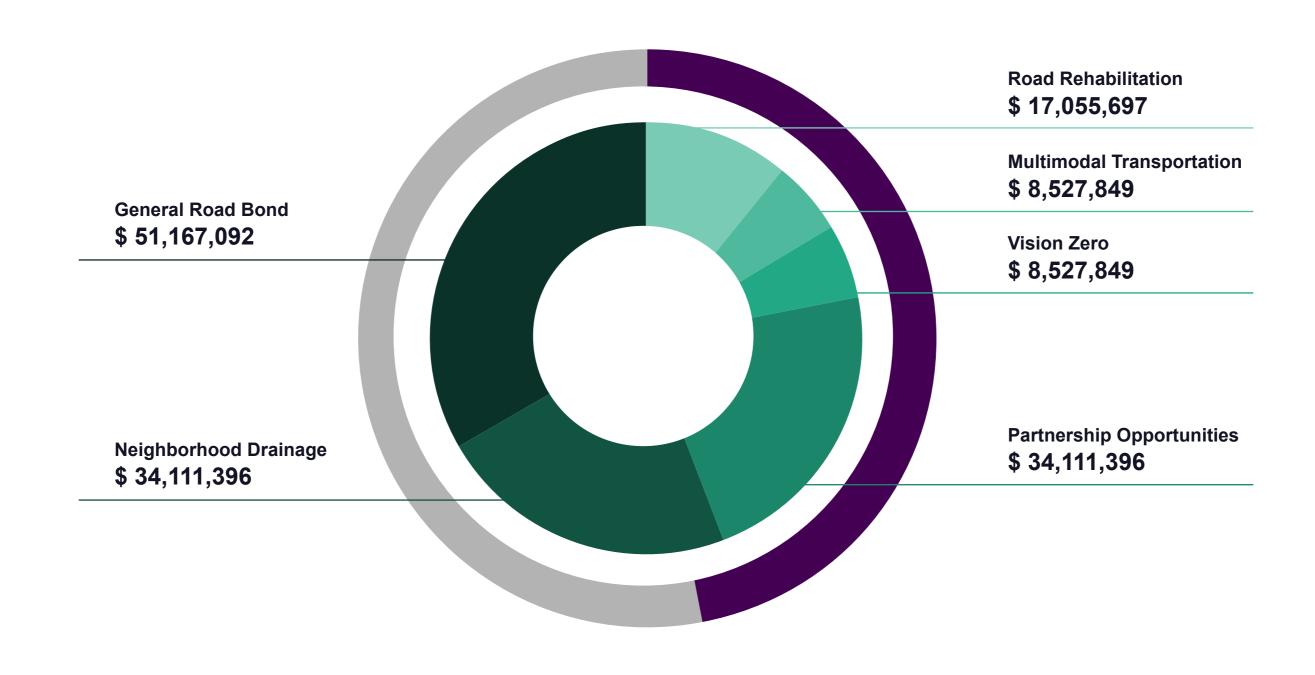

General

**Road Bond** 

Multimodal

**Transportation** 

Total Allocation **\$200,000,000** 

Budgeted **\$31,455,000** 

Unbudgeted \$168,545,000

| Summary                            | PCT 1       | PCT 2        | PCT 3       | PCT 4       | OCE         | TOTAL        |
|------------------------------------|-------------|--------------|-------------|-------------|-------------|--------------|
| Total allocation approved by court | 49,020,805  | 53,376,546   | 34,111,396  | 43,491,253  | 20,000,000  | 200,000,000  |
| Allocated funding to-date          | (6,700,000) | (10,300,000) | (2,655,000) | (7,800,000) | (4,000,000) | (31,455,000) |
| Unfunded Amounts                   | 42,320,805  | 43,076,546   | 31,456,396  | 35,691,253  | 16,000,000  | 168,545,000  |