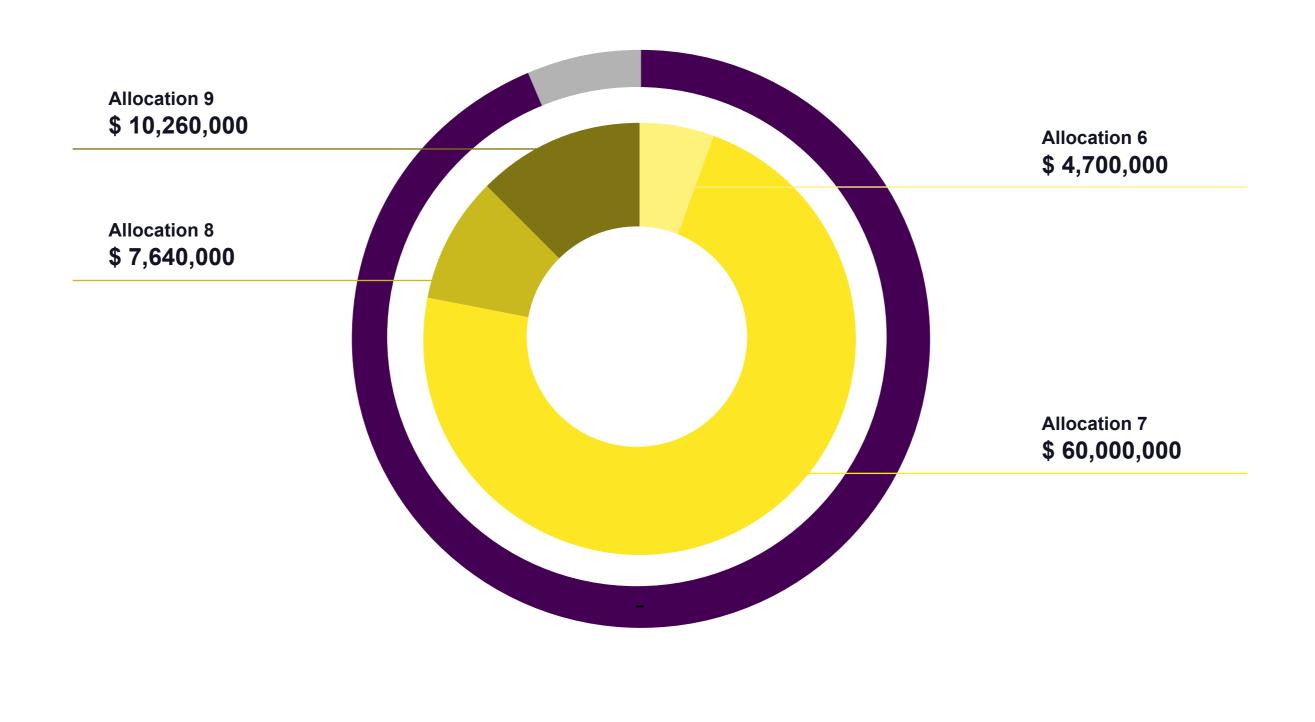

Unbudgeted

**Budgeted** 

Allocation 6

Total Allocations **\$82,600,000** 

Budgeted **\$77,340,000** 

Unbudgeted **\$5,260,000** 

Allocation 7

Allocation 8