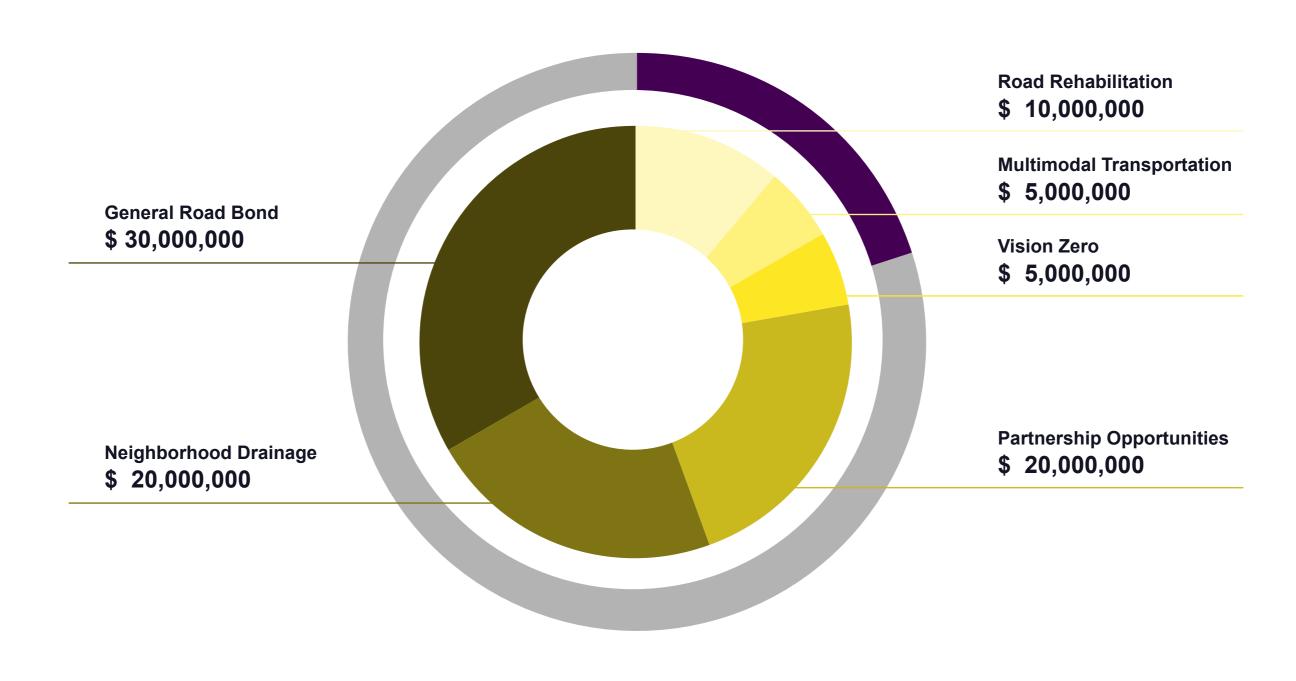

\$220,593,624

Budgeted

Unbudgeted **\$220.503.62** 

Total Allocations \$240,194,458

Budgeted **\$41,865,000** 

Unbudgeted **\$198,329,458** 

Road Rehabilitation

Partnership Opportunities Neighborhood Drainage General Road Bond

\*\*Total Allocations\*\*
\$153,501,279

Budgeted **\$72,200,000** 

Unbudgeted **\$81,301,279** 

Unbudgeted

**Budgeted** 

Road

Rehabilitation

\$195,710,639

Budgeted

Unbudgeted

\$195,710,639

Vision Zero

**Partnership** 

**Opportunities** 

Neighborhood

Drainage

General

**Road Bond** 

Multimodal

**Transportation** 

Unbudgeted

**Budgeted** 

Road

Rehabilitation

Total Allocations **\$90,000,000** 

Budgeted **\$18,000,000** 

Unbudgeted **\$72,000,000** 

Vision Zero

**Partnership** 

**Opportunities** 

Neighborhood

Drainage

General

**Road Bond** 

Multimodal

**Transportation** 

Total Allocation **\$200,000,000** 

Budgeted **\$31,455,000** 

Unbudgeted \$168,545,000

| Summary                            | PCT 1       | PCT 2        | PCT 3       | PCT 4       | OCE         | TOTAL        |
|------------------------------------|-------------|--------------|-------------|-------------|-------------|--------------|
| Total allocation approved by court | 49,020,805  | 53,376,546   | 34,111,396  | 43,491,253  | 20,000,000  | 200,000,000  |
| Allocated funding to-date          | (6,700,000) | (10,300,000) | (2,655,000) | (7,800,000) | (4,000,000) | (31,455,000) |
| Unfunded Amounts                   | 42,320,805  | 43,076,546   | 31,456,396  | 35,691,253  | 16,000,000  | 168,545,000  |