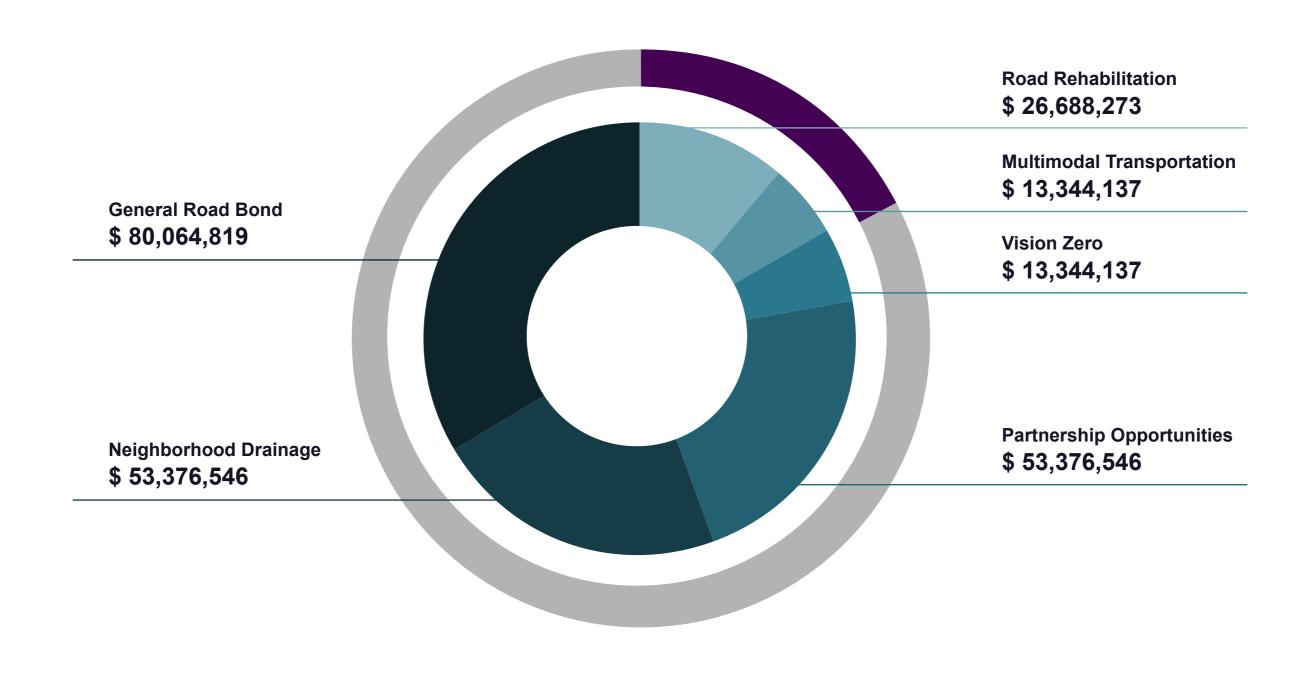

General

**Road Bond** 

Multimodal

**Transportation** 

Total Allocation **\$200,000,000** 

Budgeted **\$31,455,000** 

Unbudgeted \$168,545,000

| Summary                            | PCT 1       | PCT 2        | PCT 3       | PCT 4       | OCE         | TOTAL        |
|------------------------------------|-------------|--------------|-------------|-------------|-------------|--------------|
| Total allocation approved by court | 49,020,805  | 53,376,546   | 34,111,396  | 43,491,253  | 20,000,000  | 200,000,000  |
| Allocated funding to-date          | (6,700,000) | (10,300,000) | (2,655,000) | (7,800,000) | (4,000,000) | (31,455,000) |
| Unfunded Amounts                   | 42,320,805  | 43,076,546   | 31,456,396  | 35,691,253  | 16,000,000  | 168,545,000  |