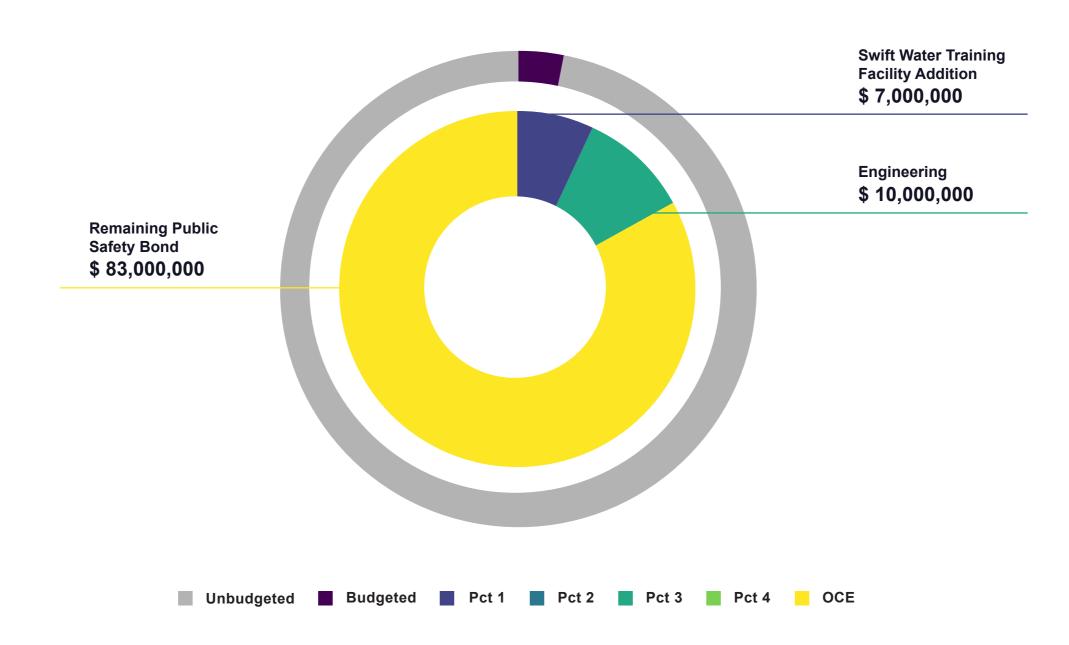

**Total Allocation** \$100,000,000

Budgeted

Unbudgeted \$96,735,000

\$3,265,000

| Summary                            | Swift Water | Engineering | Remaining  | TOTAL       |
|------------------------------------|-------------|-------------|------------|-------------|
| Total allocation approved by court | 7,000,000   | 10,000,000  | 83,000,000 | 17,000,000  |
| Allocated funding to-date          | (345,000)   | (2,920,000) |            | (3,265,000) |
| Unfunded Amounts                   | 6,655,000   | 7,080,000   | 83,000,000 | 13,735,000  |